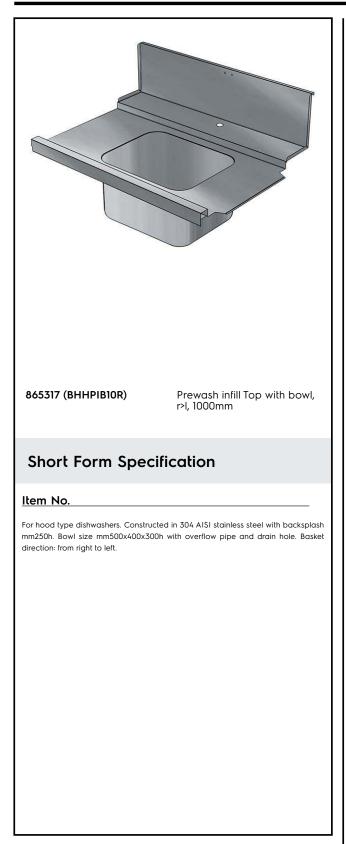

## Electrolux PROFESSIONAL

Handling System for Hood type Pre-wash Infill Top with Bowl Right to Left, 1000mm

| ITEM #       |  |
|--------------|--|
| MODEL #      |  |
| NAME #       |  |
| <u>SIS</u> # |  |
| AIA #        |  |

#### Construction

- Deep anti-drip profiles completely folded with lower edge for safe and easy cleaning.
- All surfaces smooth with polished finish.
- 304 AISI stainless steel construction throughout.
- Included splashback to prevent water spatter.
- Bowl size 500x400x300h with drain hole and strainer.

### Key Information:

| External dimensions, Width:           |              |  |
|---------------------------------------|--------------|--|
| 865317 (BHHPIB10R)                    | 1050 mm      |  |
| External dimensions, Depth:           | 765 mm       |  |
| External dimensions, Height:          | 600 mm       |  |
| Net weight:                           | 8 kg         |  |
| Basin dimensions:                     | 500x400x300h |  |
| Feeding direction: from Right to Left |              |  |