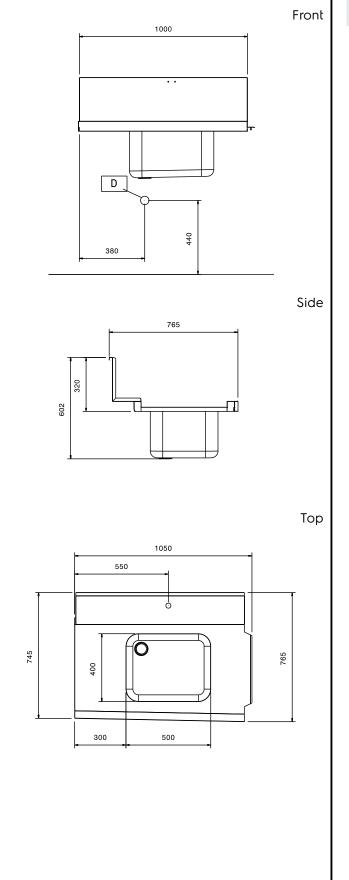

### Key Information:

| External dimensions, Width:           |              |  |
|---------------------------------------|--------------|--|
| 865317 (BHHPIB10R)                    | 1050 mm      |  |
| External dimensions, Depth:           | 765 mm       |  |
| External dimensions, Height:          | 600 mm       |  |
| Net weight:                           | 8 kg         |  |
| Basin dimensions:                     | 500x400x300h |  |
| Feeding direction: from Right to Left |              |  |